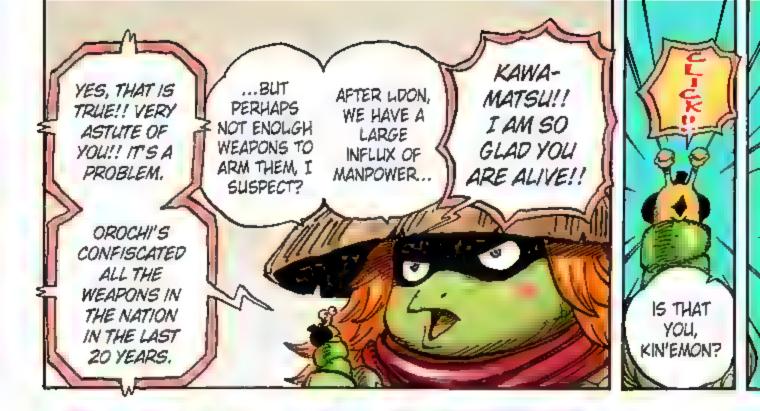

Shinobu

Veteran Kunoichi

Okiku Samurai of Wano

Evening Shower Kanjuro Samural of Wario

Raizo of the Mist Ninja of Wano

Foxfire Kin'emon Samural of Wano

Otama Child of Kuri in Wano

Tonoyasu Daimyo of the Kozuki Clan

Toko Kamuro, Yasuie's

Kozuki Hiyori Momonosuke's Little Sister

Ashura Doji (Shurenmaru) Chief, Head Mountain

Kawamatsu Samurai of Wano

Gyukimaru Bandit Warrior-

Kamazo the Manslayer Wanted Man in the Capital

As the group works to collect info, free Luffy and gather more allies, Kaido's side learns about the raid plan. A former daimyo with the Kozuki Clan, Yasuie realizes the danger and gives up his life to pretend to take responsibility, sending the plan back to square one. Kin'emon and company mourn his death, but there are still many problems to be solved before the raid...